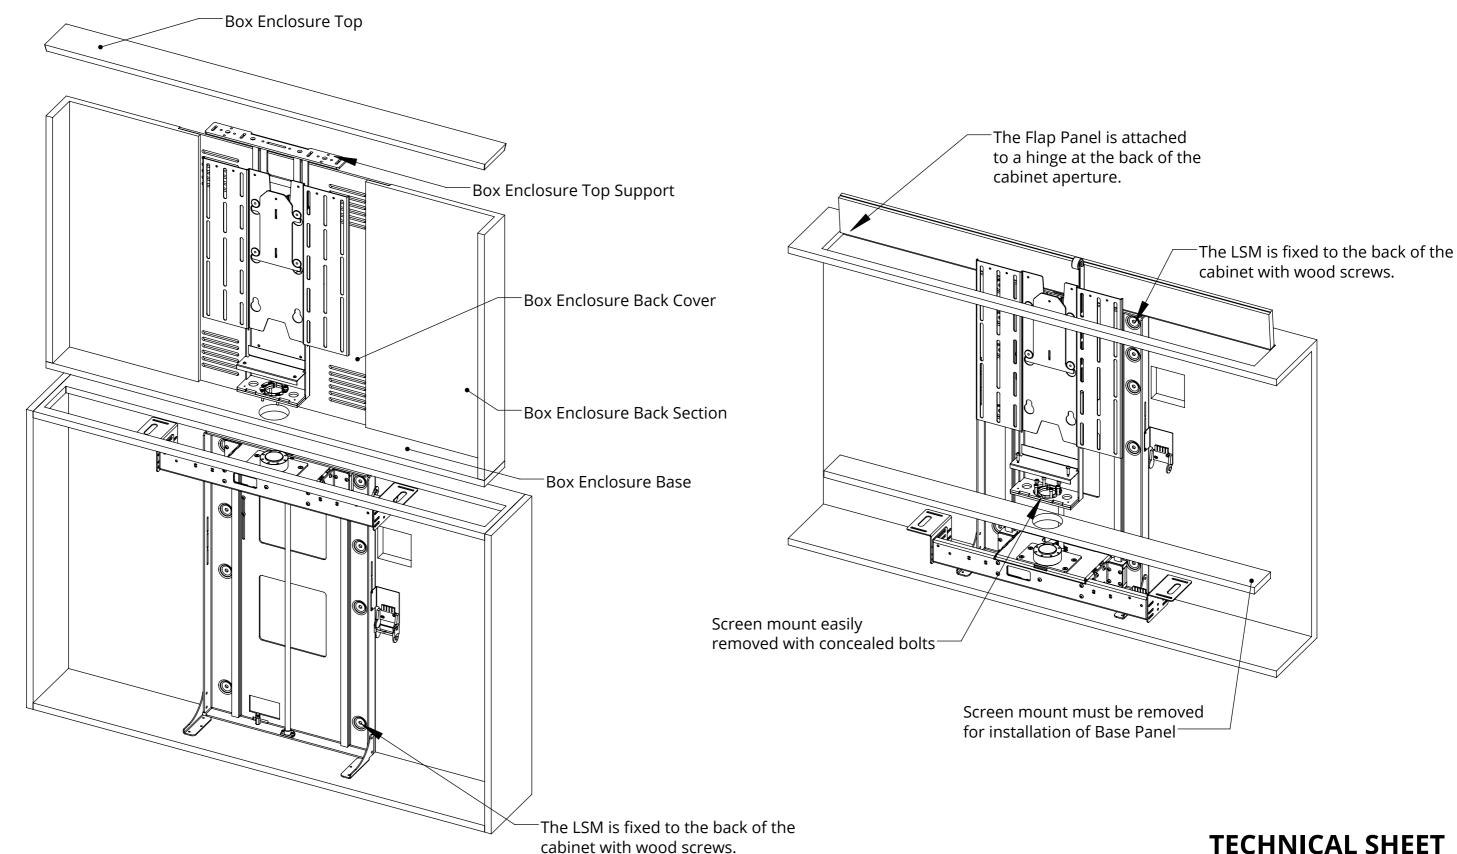

#### **CABLE ROUTING**

The LSM has an easily removable Mount Cover that cables from the screen can be routed underneath. Cables then travel through the centre of the Mount Boss and into the beam. Cables must be routed carefully to prevent any interference with the LSM beam as it operates.

Screen and Mechanism cables should be routed to a control box outside of the cabinet via an opening in the back of the cabinet or a conduit leading to the bottom.

------ SCREEN CABLES
------ MECHANISM CABLES
------ POWER CABLE