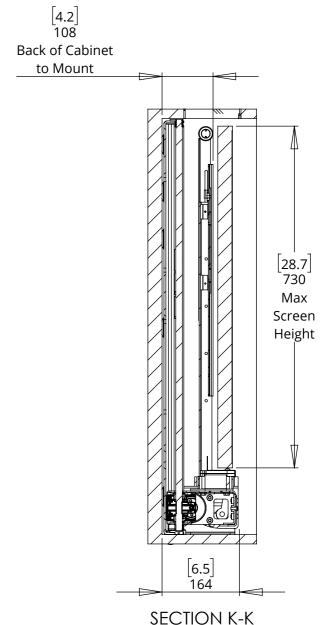

TECHNICAL SHEET ISSUE 001

SHEET 7

LSM-PF 5 - MECHANISM DOWN - IN CABINET

SHEET 8

PUSH FLAP BASE PANEL AND LID DETAILS