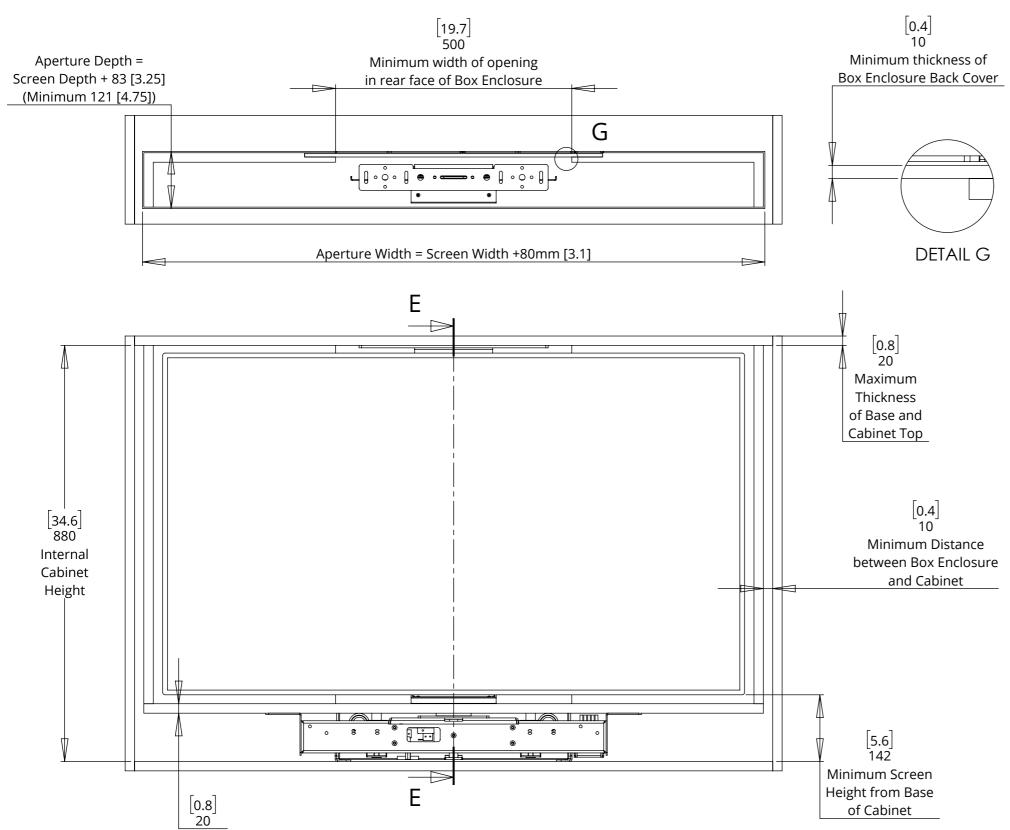

**UK** +44 (0) 1438 833577 **US** +1 (603) 742 9181

WWW.FUTUREAUTOMATION.NET

LSM-BE 5 - MECHANISM UP - IN CABINET

LSM-BE 5 - MECHANISM DOWN - IN CABINET

TECHNICAL SHEET

ISSUE 001 SHEET 5

BOX ENCLOSURE BASE PANEL AND LID DETAILS