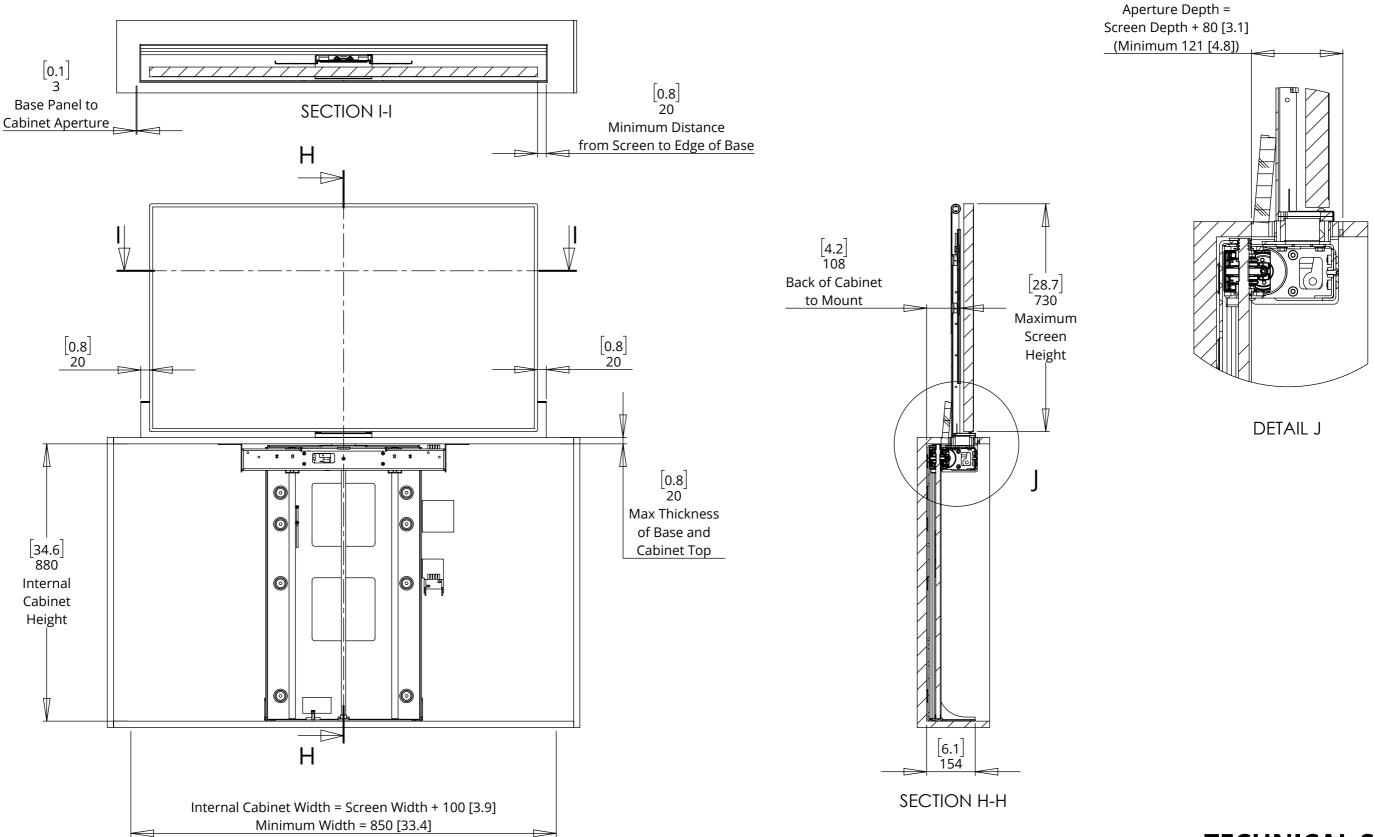

**UK** +44 (0) 1438 833577 **US** +1 (603) 742 9181

WWW.FUTUREAUTOMATION.NET

LSM-BE 5 - MECHANISM UP - IN CABINET

LSM-BE 5 - MECHANISM DOWN - IN CABINET

TECHNICAL SHEET

ISSUE 001 SHEET 5

BOX ENCLOSURE BASE PANEL AND LID DETAILS