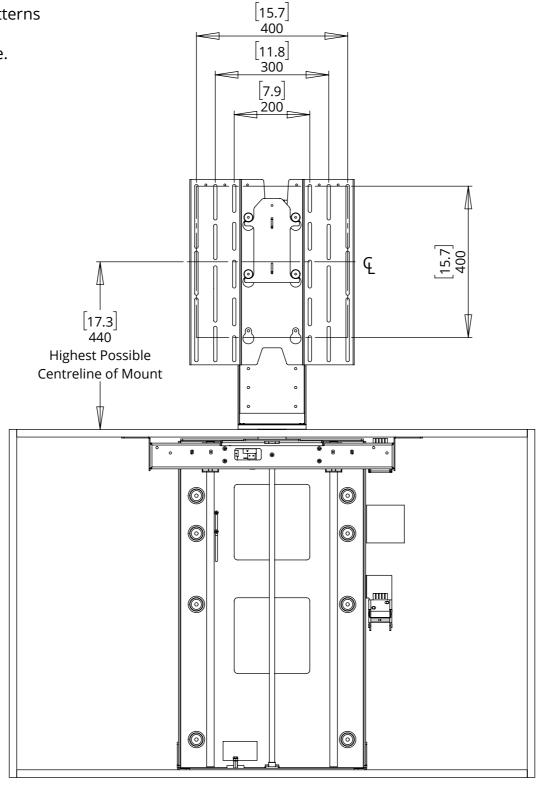

**UK** +44 (0) 1438 833577 **US** +1 (603) 742 9181

WWW.FUTUREAUTOMATION.NET

LSM-BE 5 - MECHANISM UP - IN CABINET

LSM-BE 5 - MECHANISM DOWN - IN CABINET

TECHNICAL SHEET

ISSUE 001 SHEET 5

BOX ENCLOSURE BASE PANEL AND LID DETAILS

#### SCREEN MOUNT ADJUSTABILITY

Separate VESA 300 and 200 mounts are available.