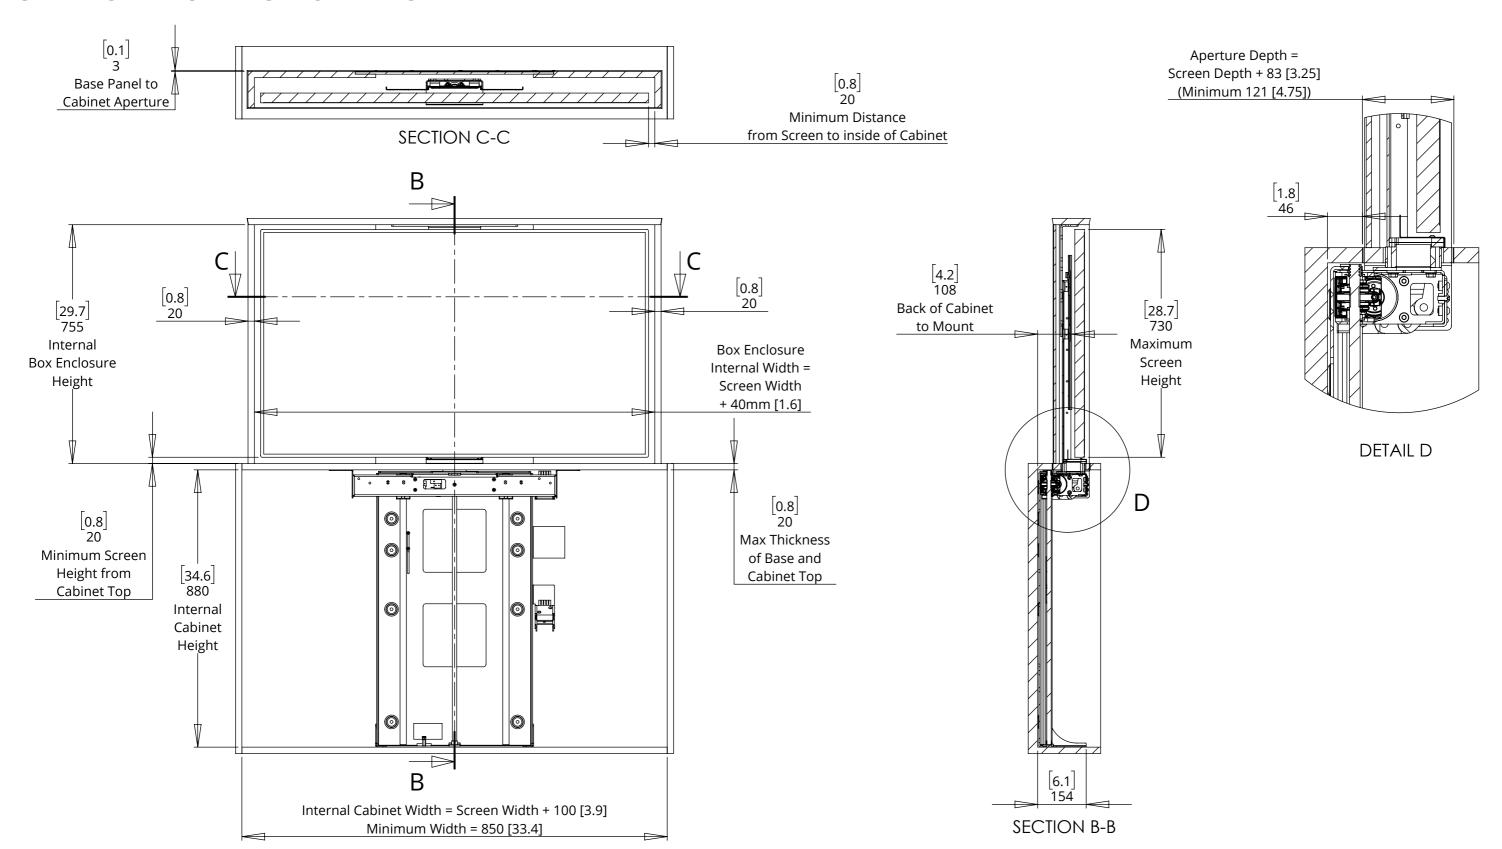

**UK** +44 (0) 1438 833577 **US** +1 (603) 742 9181

WWW.FUTUREAUTOMATION.NET

LSM-BE 5 - MECHANISM UP - IN CABINET

LSM-BE 5 - MECHANISM DOWN - IN CABINET

TECHNICAL SHEET

ISSUE 001 SHEET 5

BOX ENCLOSURE BASE PANEL AND LID DETAILS

#### SCREEN MOUNT ADJUSTABILITY

Separate VESA 300 and 200 mounts are available.