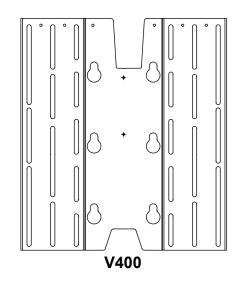

#### SCREEN MOUNT ADJUSTABILITY

Separate VESA 300 and 200 mounts are available.