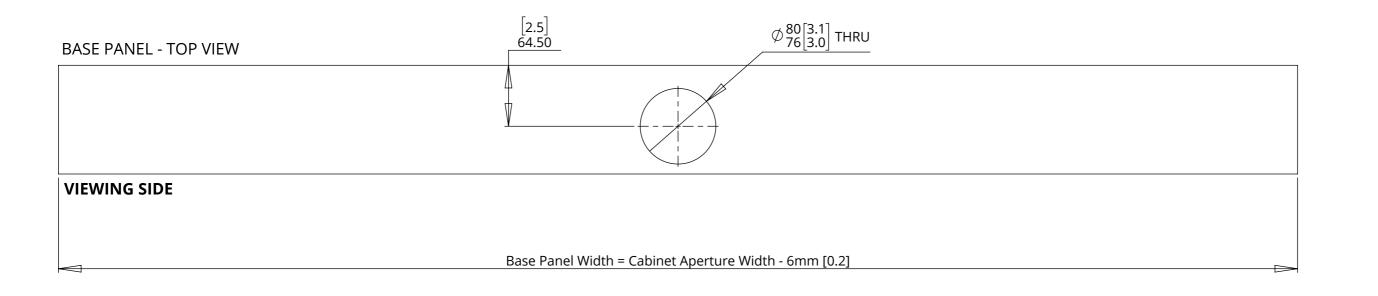

**UK** +44 (0) 1438 833577 **US** +1 (603) 742 9181

WWW.FUTUREAUTOMATION.NET

LSM-BE 5 - MECHANISM UP - IN CABINET

LSM-BE 5 - MECHANISM DOWN - IN CABINET

TECHNICAL SHEET

ISSUE 001 SHEET 5

BOX ENCLOSURE BASE PANEL AND LID DETAILS