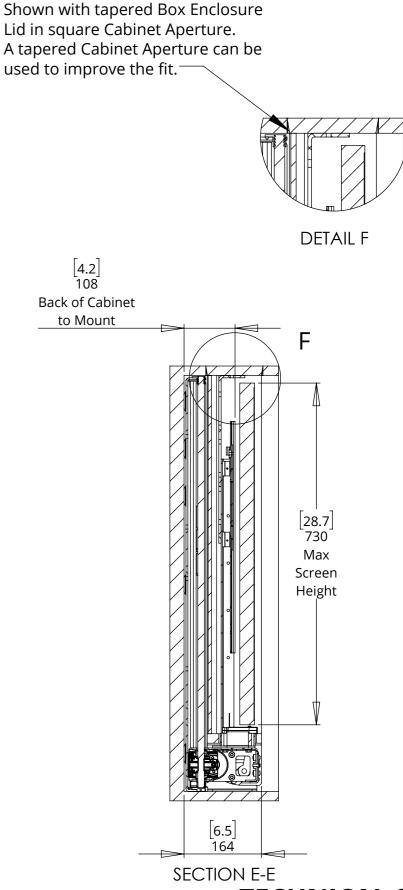

NOTE: A tapered Box Enclosure Lid creates a good fit in the Cabinet Aperture and helps the Box Enclosure to locate within the cabinet.

LSM-PF 5 - MECHANISM UP - IN CABINET

**UK** +44 (0) 1438 833577 **US** +1 (603) 742 9181 www.**FUTUREAUTOMATION**.NET