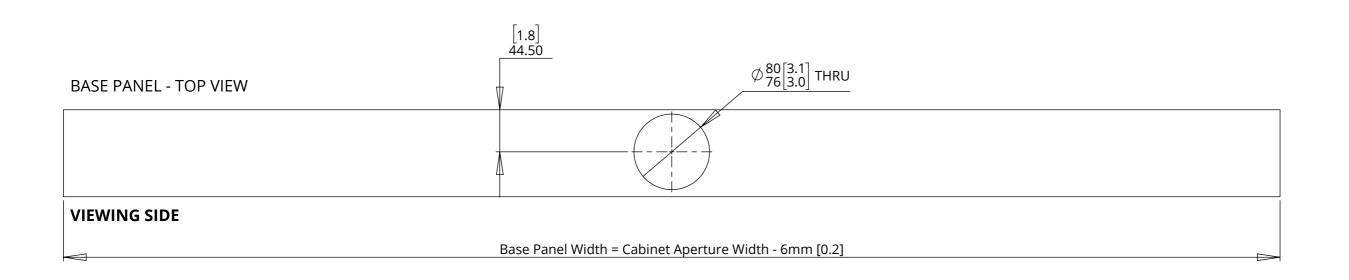

TECHNICAL SHEET ISSUE 001

SHEET 7

LSM-PF 5 - MECHANISM DOWN - IN CABINET

SHEET 8

PUSH FLAP BASE PANEL AND LID DETAILS