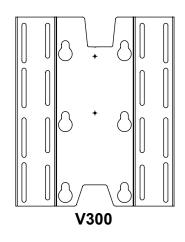

#### SCREEN MOUNT ADJUSTABILITY

Separate VESA 300 and 200 mounts are available.