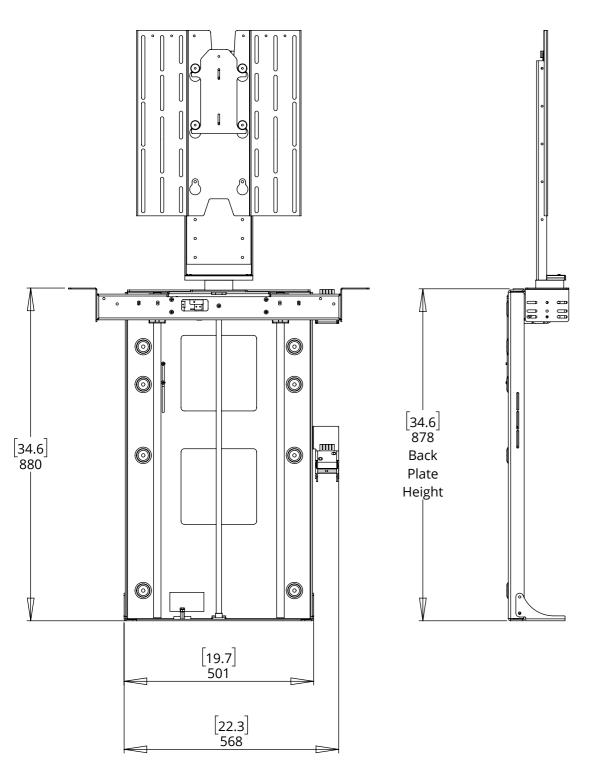

#### MECHANISM INSTALLATION OVERVIEW

**UK** +44 (0) 1438 833577 **US** +1 (603) 742 9181 www.**FUTUREAUTOMATION**.NET

TECHNICAL SHEET

ISSUE 001
SHEET 11

future automation

**OVERALL MECHANISM DIMENSIONS** 

#### **MECHANISM - UP POSITION**

#### **MECHANISM - DOWN POSITION**

**UK** +44 (0) 1438 833577 **US** +1 (603) 742 9181 WWW.FUTUREAUTOMATION.NET

**TECHNICAL SHEET** 

SHEET 12