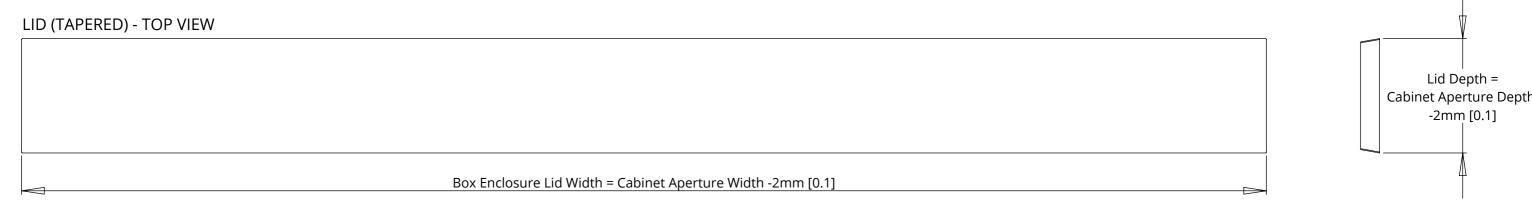

**UK** +44 (0) 1438 833577 **US** +1 (603) 742 9181

WWW.FUTUREAUTOMATION.NET

LSM-BE 5 - MECHANISM UP - IN CABINET

LSM-BE 5 - MECHANISM DOWN - IN CABINET

TECHNICAL SHEET

ISSUE 001 SHEET 5

BOX ENCLOSURE BASE PANEL AND LID DETAILS

NOTE: A tapered Box Enclosure Lid creates a good fit in the Cabinet Aperture and helps the Box Enclosure to locate within the cabinet.

LSM-PF 5 - MECHANISM UP - IN CABINET

**UK** +44 (0) 1438 833577 **US** +1 (603) 742 9181 www.**FUTUREAUTOMATION**.NET