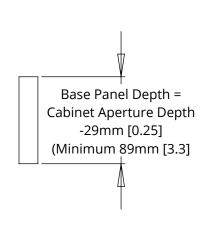

TECHNICAL SHEET ISSUE 001

SHEET 7

LSM-PF 5 - MECHANISM DOWN - IN CABINET

SHEET 8

PUSH FLAP BASE PANEL AND LID DETAILS