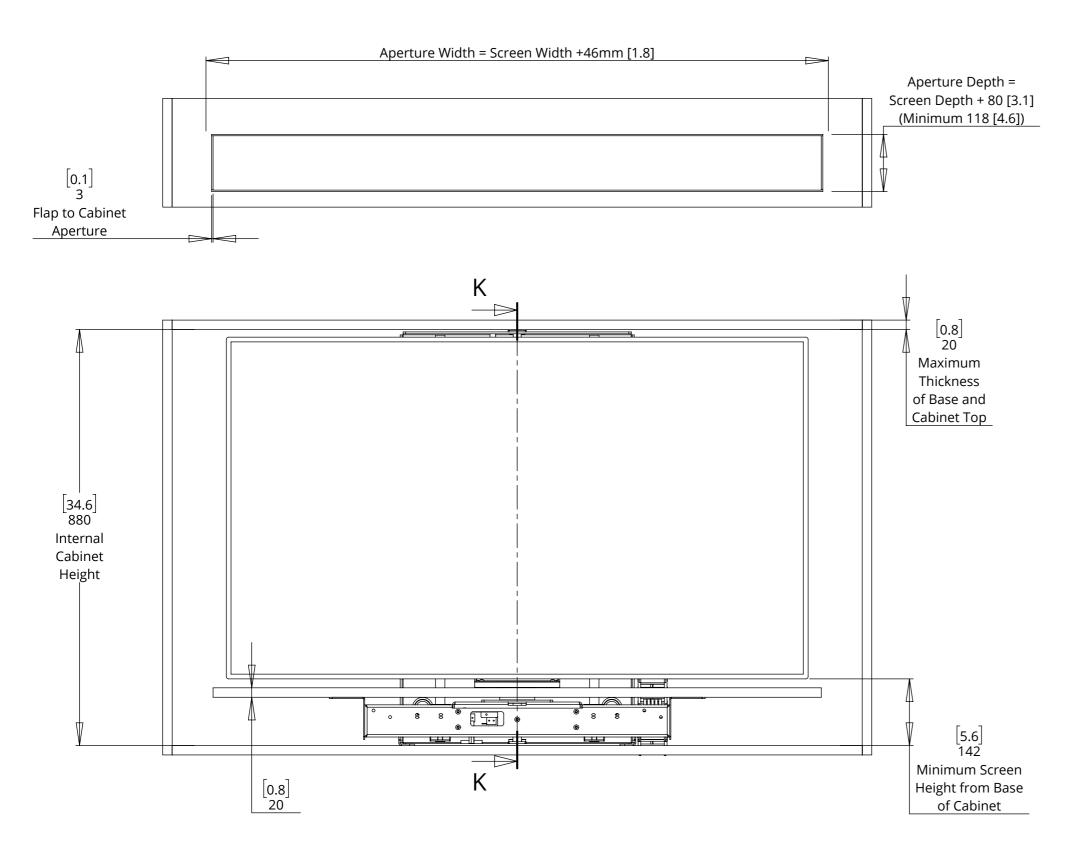

TECHNICAL SHEET ISSUE 001

SHEET 7

LSM-PF 5 - MECHANISM DOWN - IN CABINET

SHEET 8

PUSH FLAP BASE PANEL AND LID DETAILS