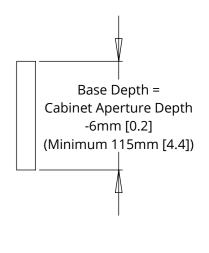

**UK** +44 (0) 1438 833577 **US** +1 (603) 742 9181

WWW.FUTUREAUTOMATION.NET

LSM-BE 5 - MECHANISM UP - IN CABINET

LSM-BE 5 - MECHANISM DOWN - IN CABINET

TECHNICAL SHEET

ISSUE 001 SHEET 5

BOX ENCLOSURE BASE PANEL AND LID DETAILS