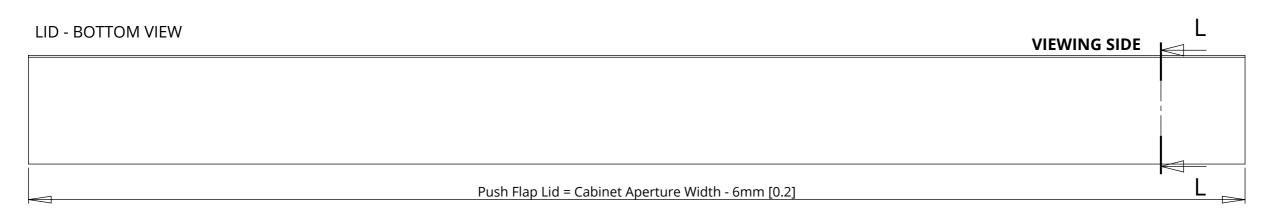

TECHNICAL SHEET ISSUE 001

SHEET 7

LSM-PF 5 - MECHANISM DOWN - IN CABINET

SHEET 8

PUSH FLAP BASE PANEL AND LID DETAILS