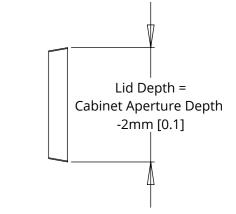

**UK** +44 (0) 1438 833577 **US** +1 (603) 742 9181

WWW.FUTUREAUTOMATION.NET

LSM-BE 5 - MECHANISM UP - IN CABINET

LSM-BE 5 - MECHANISM DOWN - IN CABINET

TECHNICAL SHEET

ISSUE 001 SHEET 5

BOX ENCLOSURE BASE PANEL AND LID DETAILS

NOTE: A tapered Box Enclosure Lid creates a good fit in the Cabinet Aperture and helps the Box Enclosure to locate within the cabinet.

LSM-PF 5 - MECHANISM UP - IN CABINET

**UK** +44 (0) 1438 833577 **US** +1 (603) 742 9181 www.**FUTUREAUTOMATION**.NET