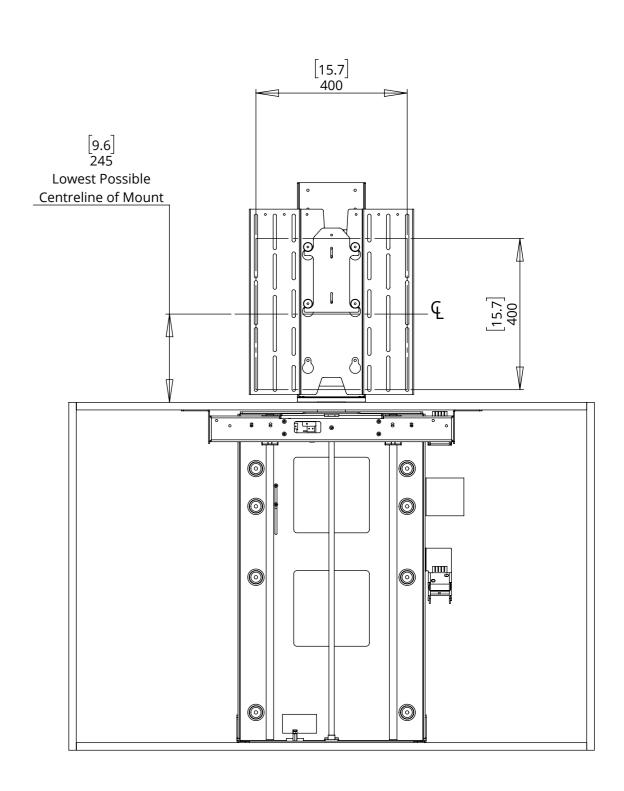

NOTE: A tapered Box Enclosure Lid creates a good fit in the Cabinet Aperture and helps the Box Enclosure to locate within the cabinet.

LSM-PF 5 - MECHANISM UP - IN CABINET

**UK** +44 (0) 1438 833577 **US** +1 (603) 742 9181 www.**FUTUREAUTOMATION**.NET

#### SCREEN MOUNT ADJUSTABILITY

Separate VESA 300 and 200 mounts are available.