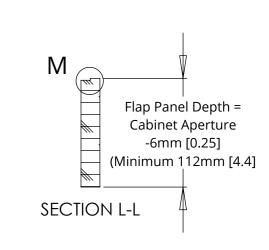

TECHNICAL SHEET ISSUE 001

SHEET 7

LSM-PF 5 - MECHANISM DOWN - IN CABINET

SHEET 8

PUSH FLAP BASE PANEL AND LID DETAILS