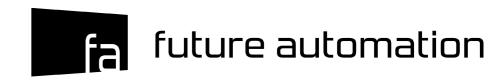

| SPECIFICATION                     | MEASUREMENTS                                                        |
|-----------------------------------|---------------------------------------------------------------------|
| Maximum Screen Height             | 730mm (28.7")                                                       |
| Screen Sizes (approx.)            | 50" - 55"                                                           |
| Maximum Lifting Capacity          | 50Kg (110lb)                                                        |
| Maximum Lifting Capacity (Marine) | 30Kg (66lb)                                                         |
| Internal Cabinet Height           | 880mm (34.6")                                                       |
| Decibel Rating