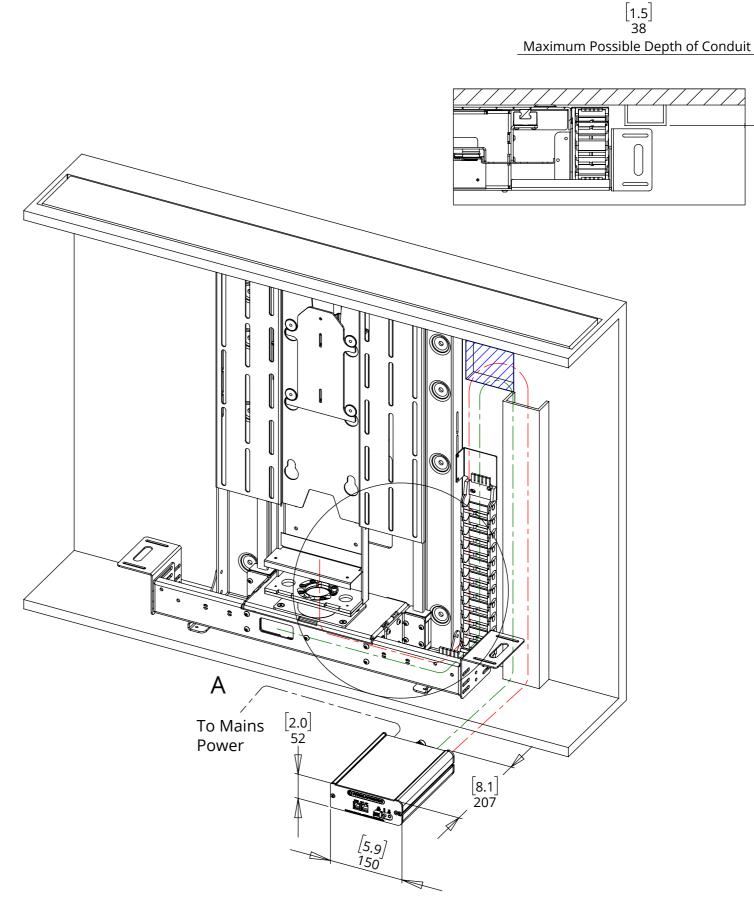

#### **CABLE ROUTING**

The LSM has an easily removable Mount Cover that cables from the screen can be routed underneath. Cables then travel through the centre of the Mount Boss and into the beam. Cables must be routed carefully to prevent any interference with the LSM beam as it operates.

Screen and Mechanism cables should be routed to a control box outside of the cabinet via an opening in the back of the cabinet or a conduit leading to the bottom.

------ SCREEN CABLES
------ MECHANISM CABLES
------ POWER CABLE

#### MECHANISM INSTALLATION OVERVIEW

**UK** +44 (0) 1438 833577 **US** +1 (603) 742 9181 www.**FUTUREAUTOMATION**.NET

TECHNICAL SHEET

ISSUE 001
SHEET 11

future automation

**OVERALL MECHANISM DIMENSIONS** 