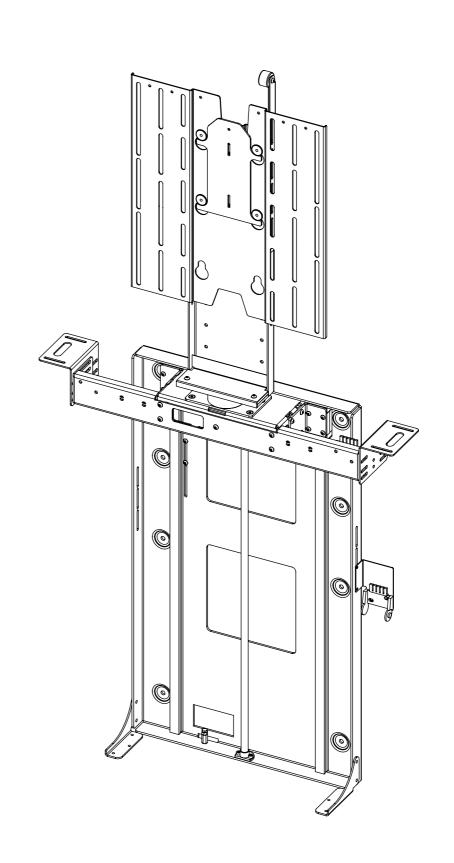

#### **CABLE ROUTING**

The LSM has an easily removable Mount Cover that cables from the screen can be routed underneath. Cables then travel through the centre of the Mount Boss and into the beam. Cables must be routed carefully to prevent any interference with the LSM beam as it operates.

Screen and Mechanism cables should be routed to a control box outside of the cabinet via an opening in the back of the cabinet or a conduit leading to the bottom.

------ SCREEN CABLES
------ MECHANISM CABLES
------ POWER CABLE